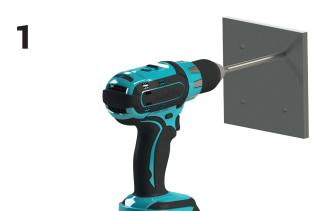

# EYE SHOWER, WALL MOUNTED

Vægmontage
Wall mounting
Wandmontage
Muurmontage
Montage mural
Montaje en pared
ウォールマウント

1

2

3