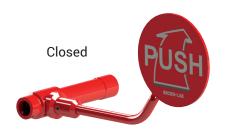

# EYE SHOWER, WALL MOUNTED

Vægmontage
Wall mounting
Wandmontage
Muurmontage
Montage mural
Montaje en pared
ウォールマウント

1

2

3