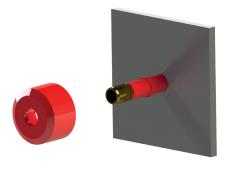

# EYE / FACE SHOWER WITH BOWL, WALL MOUNTED

Vægmontage
Wall mounting
Wandmontage
Muurmontage
Montage mural
Montaje en pared
ウォールマウント