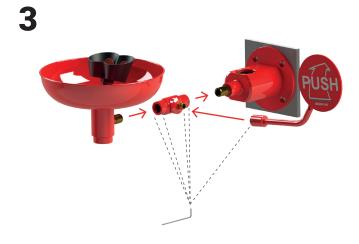

# EYE SHOWER, WALL MOUNTED

Vægmontage
Wall mounting
Wandmontage
Muurmontage
Montage mural
Montaje en pared
ウォールマウント

1

2

3