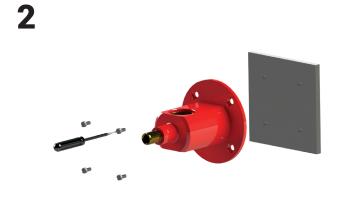

# EYE SHOWER, WALL MOUNTED

Vægmontage
Wall mounting
Wandmontage
Muurmontage
Montage mural
Montaje en pared
ウォールマウント

1

2

3