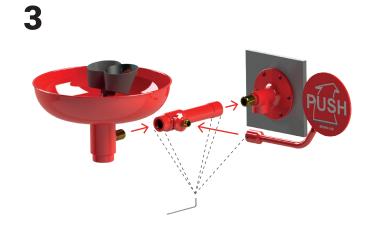

# EYE / FACE SHOWER WITH BOWL, WALL MOUNTED

Vægmontage
Wall mounting
Wandmontage
Muurmontage
Montage mural
Montaje en pared
ウォールマウント

# EYE SHOWER, WALL MOUNTED

Vægmontage
Wall mounting
Wandmontage
Muurmontage
Montage mural
Montaje en pared
ウォールマウント

1

2

3