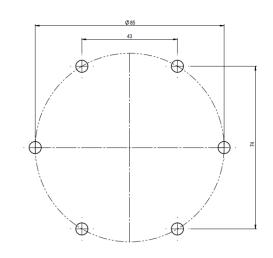

# EYE SHOWER, WALL MOUNTED

Vægmontage
Wall mounting
Wandmontage
Muurmontage
Montage mural
Montaje en pared
ウォールマウント

1

2

3