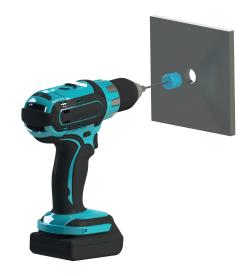

# EYE / FACE SHOWER WITH BOWL, WALL MOUNTED

Vægmontage
Wall mounting
Wandmontage
Muurmontage
Montage mural
Montaje en pared
ウォールマウント

# EYE SHOWER, WALL MOUNTED

Vægmontage
Wall mounting
Wandmontage
Muurmontage
Montage mural
Montaje en pared
ウォールマウント

1

2

3