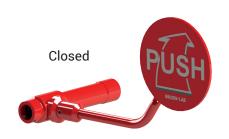

# EYE SHOWER, WALL MOUNTED

Vægmontage
Wall mounting
Wandmontage
Muurmontage
Montage mural
Montaje en pared
ウォールマウント

1

2

3