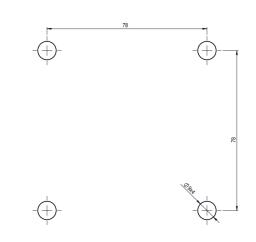

# EYE SHOWER, WALL MOUNTED

Vægmontage
Wall mounting
Wandmontage
Muurmontage
Montage mural
Montaje en pared
ウォールマウント

1

2

3