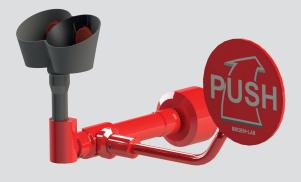

For more information please refer to 94G0053

Eye / face shower with bowl, wall mounted

Legionella installation

Eye shower, wall mounted