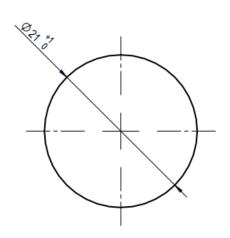

# EYE / FACE SHOWER WITH BOWL, WALL MOUNTED

Vægmontage
Wall mounting
Wandmontage
Muurmontage
Montage mural
Montaje en pared
ウォールマウント

# EYE SHOWER, WALL MOUNTED

Vægmontage
Wall mounting
Wandmontage
Muurmontage
Montage mural
Montaje en pared
ウォールマウント

1

2

3