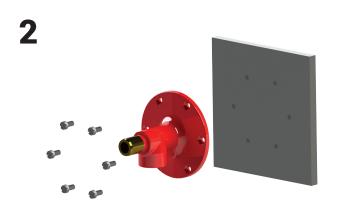

# EYE SHOWER, WALL MOUNTED

Vægmontage
Wall mounting
Wandmontage
Muurmontage
Montage mural
Montaje en pared
ウォールマウント

1

2

3