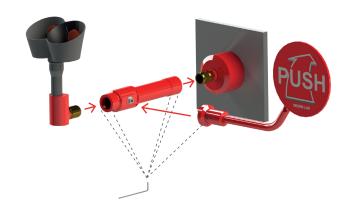

# LEGIONELLA INSTALLATION

Vægmontage Wall mounting Wandmontage Muurmontage Montage mural Montaje en pared ウォールマウント