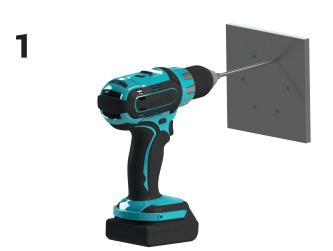

# EYE SHOWER, WALL MOUNTED

Vægmontage
Wall mounting
Wandmontage
Muurmontage
Montage mural
Montaje en pared
ウォールマウント

1

2

3