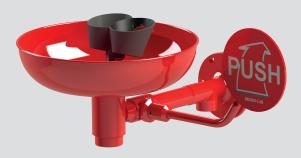

# EYE / FACE SHOWER WITH BOWL, WALL MOUNTED

Vægmontage
Wall mounting
Wandmontage
Muurmontage
Montage mural
Montaje en pared
ウォールマウント

# EYE SHOWER, WALL MOUNTED

Vægmontage
Wall mounting
Wandmontage
Muurmontage
Montage mural
Montaje en pared
ウォールマウント

1

2

3